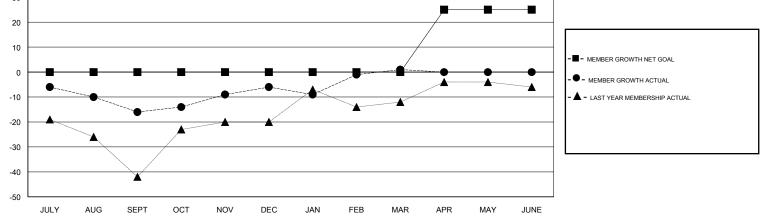

## LOCATION ONTARIO

| GMT CA |
|--------|
|--------|

|                       | Club          | s         |               | Members               |                           |                         |                                                    |
|-----------------------|---------------|-----------|---------------|-----------------------|---------------------------|-------------------------|----------------------------------------------------|
| RESULTS FOR 2017-2018 |               |           |               | RESULTS FOR 2017-2018 |                           |                         |                                                    |
| QUARTER               | NEW CLUB GOAL | NEW CLUBS | DROPPED CLUBS | QUARTER               | MEMBER GROWTH NET<br>GOAL | MEMBER GROWTH<br>ACTUAL | DROPPED<br>MEMBERS ACTUAL<br>(including transfers) |
| JULY/AUG/SEPT         | 0             | 0         | 0             | JULY/AUG/SEPT         | 0                         | 11                      | 22                                                 |
| OCT/NOV/DEC           | 0             | 0         | 0             | OCT/NOV/DEC           | 0                         | 46                      | 36                                                 |
| JAN/FEB/MAR           | 0             | 0         | 0             | JAN/FEB/MAR           | 0                         | 30                      | 22                                                 |
| APR/MAY/JUNE          | 1             | 0         | 0             | APR/MAY/JUNE          | 25                        | 8                       | 8                                                  |