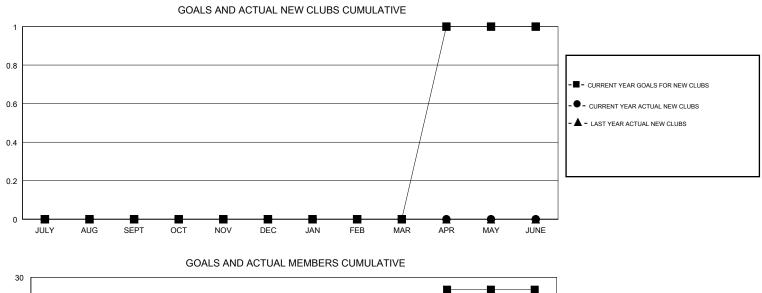

## LOCATION ONTARIO

| GMT CA |
|--------|
|--------|

|                       | Club          | s         |               | Members               |                           |                         |                                                    |
|-----------------------|---------------|-----------|---------------|-----------------------|---------------------------|-------------------------|----------------------------------------------------|
| RESULTS FOR 2017-2018 |               |           |               | RESULTS FOR 2017-2018 |                           |                         |                                                    |
| QUARTER               | NEW CLUB GOAL | NEW CLUBS | DROPPED CLUBS | QUARTER               | MEMBER GROWTH NET<br>GOAL | MEMBER GROWTH<br>ACTUAL | DROPPED<br>MEMBERS ACTUAL<br>(including transfers) |
| JULY/AUG/SEPT         | 0             | 0         | 0             | JULY/AUG/SEPT         | 0                         | 11                      | 22                                                 |
| OCT/NOV/DEC           | 0             | 0         | 0             | OCT/NOV/DEC           | 0                         | 46                      | 36                                                 |
| JAN/FEB/MAR           | 0             | 0         | 0             | JAN/FEB/MAR           | 0                         | 30                      | 22                                                 |
| APR/MAY/JUNE          | 1             | 0         | 0             | APR/MAY/JUNE          | 25                        | 8                       | 8                                                  |